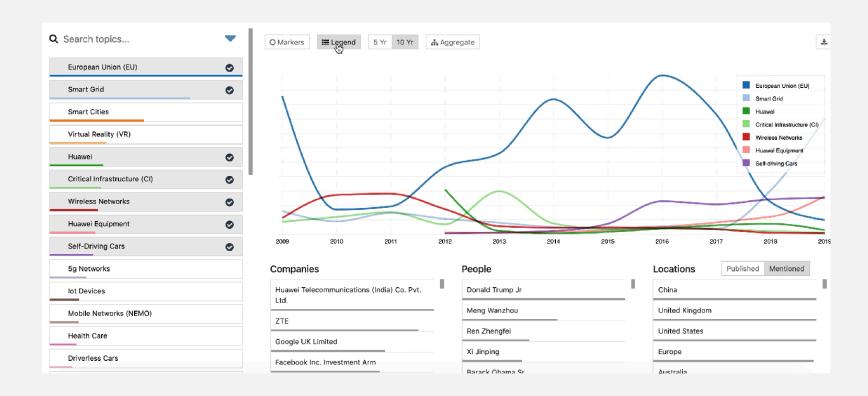

### What activities are happening?

Where are they happening globally?

Which companies are doing it?