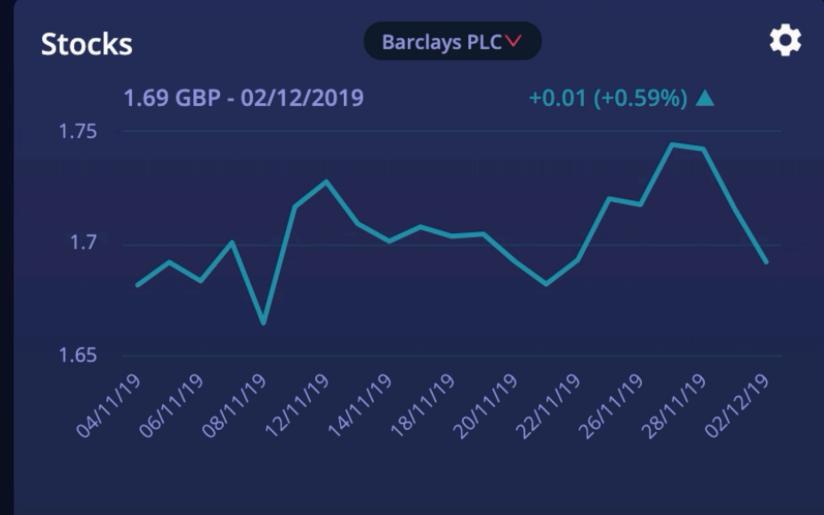

### What activities are happening?

Where are they happening globally?

Which companies are doing it?