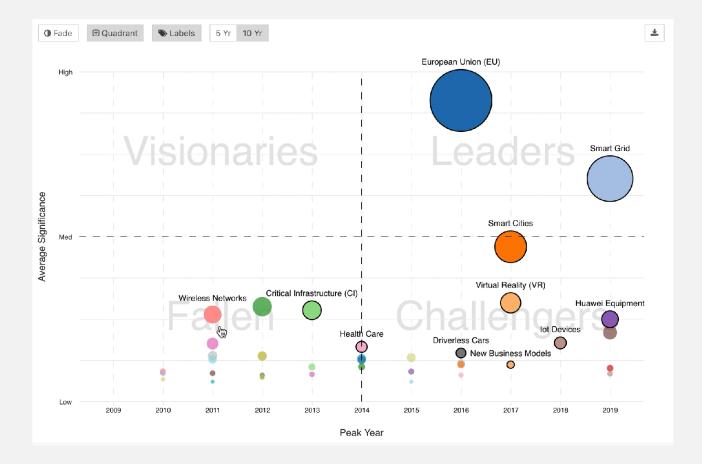

### What activities are happening?

Where are they happening globally?

Which companies are doing it?