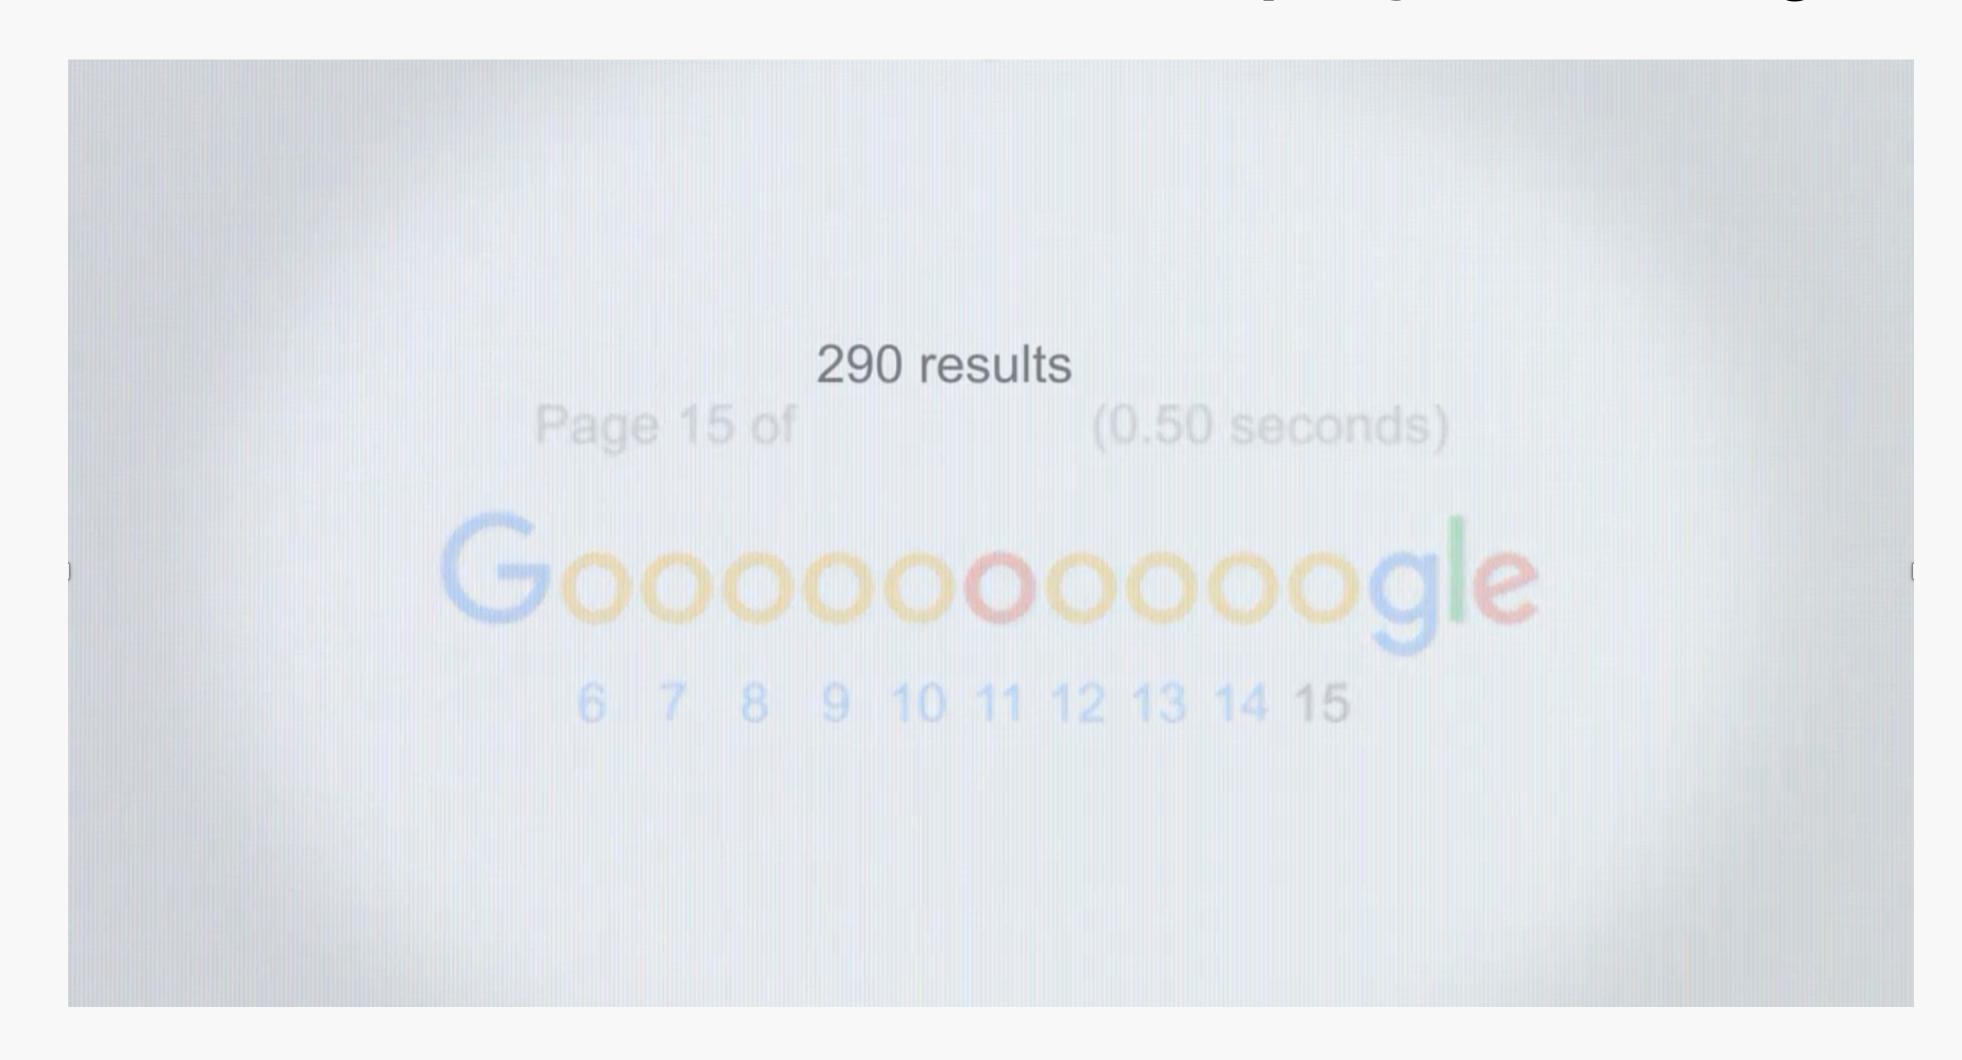

# What is wrong with traditional company monitoring?

You can only access a few hundred results on Google! AMPLYFI tap into the entire Surface and Deep web, which is vital for sector and company monitoring.

payments processing

Academic

Consulting Finance Government

Industry

News

Patents

DeepResearch Surface and Deep Web search found 16097 results

Google 360 results ● Bing 859 results ● DuckDuckGo 250 results ● Baidu 800 results (?)