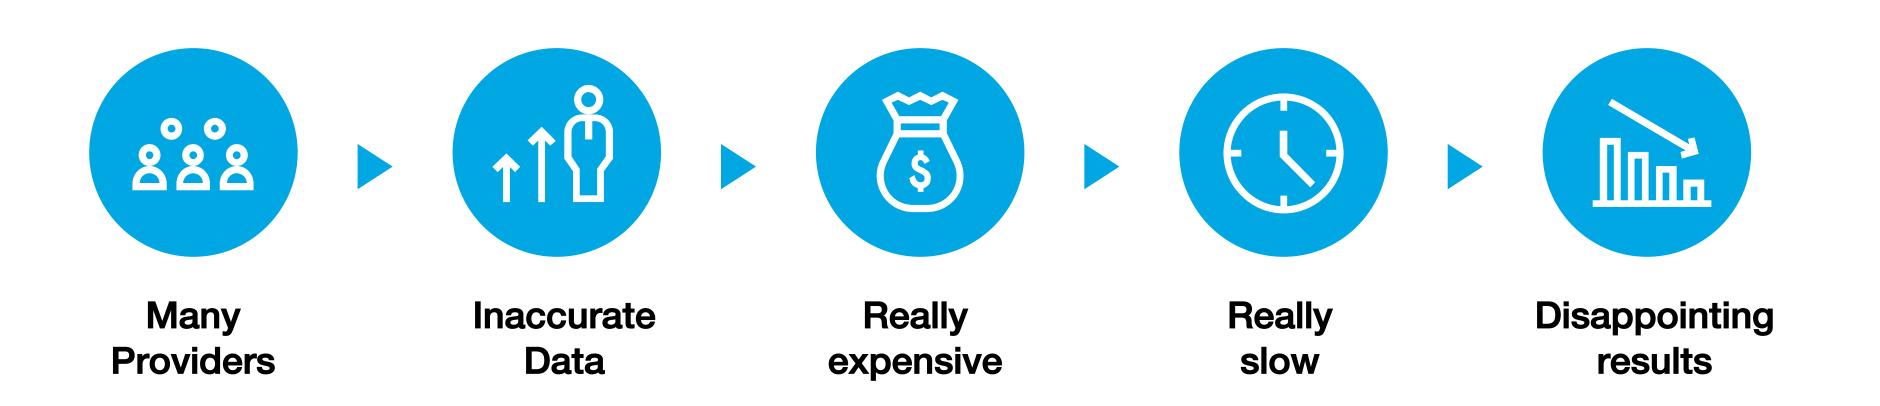

# What is wrong with traditional company monitoring?

You can only access a few hundred results on Google! AMPLYFI tap into the entire Surface and Deep web, which is vital for sector and company monitoring.