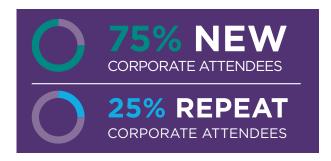

# - EVENT ANALYSIS -

Extensive on-line networking connecting treasurers and finance professionals

47% CORPORATE ATTENDESS
FROM 770+ COMPANIES

(33% Banks/Financial Institutions 20% Other)